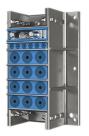

# **Roxtec GKO transit**

The Roxtec GKO is a transit with an openable frame that can be bolted together in different sizes and into combinations depending on needs or existing hole size and geometry. It is also ideal for retrofit around existing cables and pipes. The frame is bolted to the structure.

GKO frame

For detailed information, please visit roxtec.com.

2024-04-27