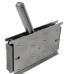

# **Roxtec GKO transit**

The Roxtec GKO is a transit with an openable frame that can be bolted together in different sizes and into combinations depending on needs or existing hole size and geometry. It is also ideal for retrofit around existing cables and pipes. The frame is bolted to the structure.

GKO frame

For detailed information, please visit roxtec.com.

2024-04-27