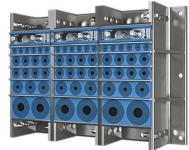

# **Roxtec GKO transit**

The Roxtec GKO is a transit with an openable frame that can be bolted together in different sizes and into combinations depending on needs or existing hole size and geometry. It is also ideal for retrofit around existing cables and pipes. The frame is bolted to the structure.

GKO frame

For detailed information, please visit roxtec.com.

2024-04-27