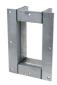

# **Roxtec GKO transit**

The Roxtec GKO is a transit with an openable frame that can be bolted together in different sizes and into combinations depending on needs or existing hole size and geometry. It is also ideal for retrofit around existing cables and pipes. The frame is bolted to the structure.

GKO frame

For detailed information, please visit roxtec.com.

2024-04-27